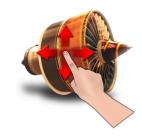

## Gesture

Move the view

Move a finger in any desired direction

Zoom In

Move two fingers apart

Move two fingers down

Zoom Out

Move two fingers close together