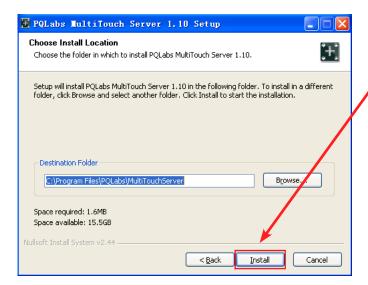

# **Q PQ Labs**

Read Licenses agreement, choose "I accept" option and click "Next" to accept terms.

Choose where you want the program to be installed and click "Install" to continue.

When setup is completed, click "Finish" to finish installation.