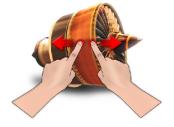

## Gesture

Move the view

Move a finger in any desired direction

Zoom In

Move two fingers apart

Move two fingers down

Zoom Out

Move two fingers close together

Move two fingers up

Exit

Double click with two fingers

Web: <a href="http://www.pqlabs.com">http://www.pqlabs.com</a>
Support: contact@pqlabs.com