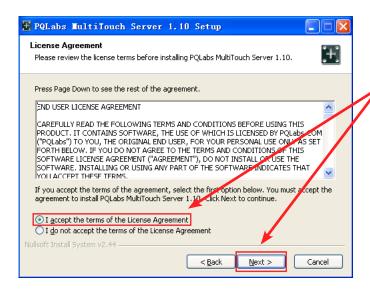

# **Q PQ Labs**

Read Licenses agreement, choose "I accept" option and click "Next" to accept terms.

Choose where you want the program to be installed and click "Install" to continue.

When setup is completed, click "Finish" to finish installation.