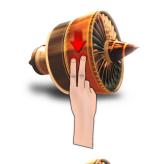

### Command

## Gesture

Move the view

Move a finger in any desired direction

Zoom In

Move two fingers apart

Move two fingers down

Zoom Out

Move two fingers close together