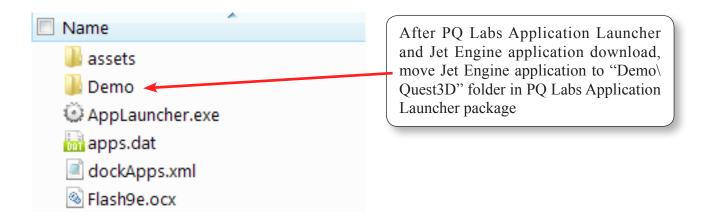

## **B.** Application Installation

Run Jet Engine from PQ Labs Application Launcher and make sure PQ Multi-Touch Server is running.