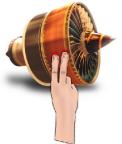

### Command

## Gesture

Move the view

Move a finger in any desired direction

Zoom In

Move two fingers apart

Move two fingers down

Zoom Out

Move two fingers close together