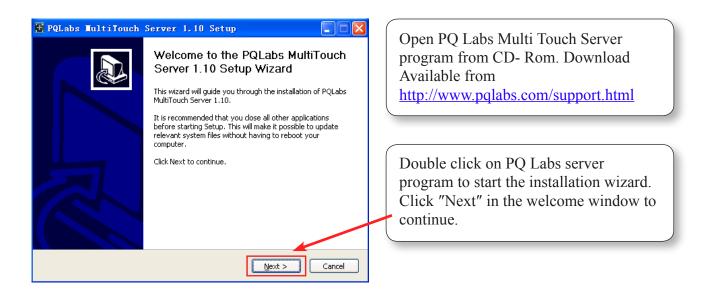

#### A. Server Installation

After installing the overlay as instructed in Multi-Touch G<sup>2</sup> Overlay User Manual, please install PQ Labs Multi Touch Server first

Web: <a href="http://www.pqlabs.com">http://www.pqlabs.com</a>
Support: <a href="mailto:contact@pqlabs.com">contact@pqlabs.com</a>

# **Q PQ Labs**

Read Licenses agreement, choose "I accept" option and click "Next" to accept terms.

Choose where you want the program to be installed and click "Install" to continue.

When setup is completed, click "Finish" to finish installation.