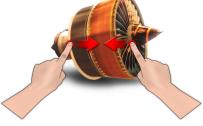

### Command

## Gesture

Move the view

Move a finger in any desired direction

Zoom In

Move two fingers apart

Move two fingers down

Zoom Out

Move two fingers close together