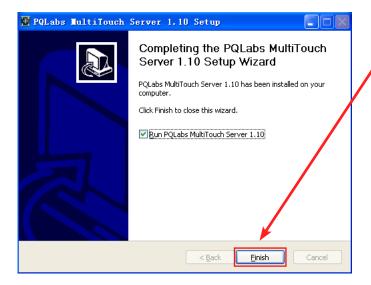

# **Q PQ Labs**

Read Licenses agreement, choose "I accept" option and click "Next" to accept terms.

Choose where you want the program to be installed and click "Install" to continue.

When setup is completed, click "Finish" to finish installation.