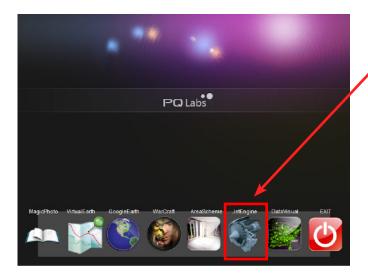

## **B.** Application Installation

Run Jet Engine from PQ Labs Application Launcher and make sure PQ Multi-Touch Server is running.