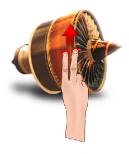

### Command

## Gesture

Move the view

Move a finger in any desired direction

Zoom In

Move two fingers apart

Move two fingers down

Zoom Out

Move two fingers close together

Move two fingers up

Exit

Double click with two fingers

Web: <a href="http://www.pqlabs.com">http://www.pqlabs.com</a>
Support: contact@pqlabs.com