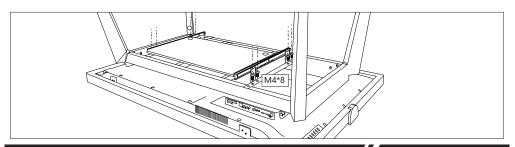

#### 2.1 Installation Procedure

@ PQ Labs

a. Assemble legs & short rails;

b. Plug the leg connector into the table fixture as shown below, and install the bridge connector to the base frame.

c. Place Touch Display back side up onto a work bench, Please install the full base frame to the VESA screw holes of the display with M6\*60 screws; install the bridge connector from the full base frame to the back borde of the display. Tighten all screws at each corner.

- A CAUTION

Please cover work table with soft cover or surface to prevent screen scratches.

 d. Install the computer tray.
(you may need to detach the computer first if you already installed the computer to your display)