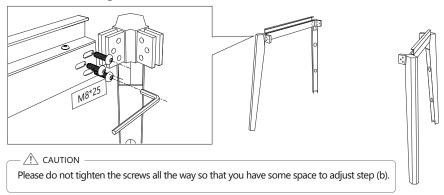

#### 2.1 Installation Procedure

@ PQ Labs

a. Assemble legs & short rails;

b. Plug the leg connector into the table fixture as shown below, and install the bridge connector to the base frame.

c. Place Touch Display back side up onto a work bench, Please install the full base frame to the VESA screw holes of the display with M6\*60 screws; install the bridge connector from the full base frame to the back borde of the display. Tighten all screws at each corner.