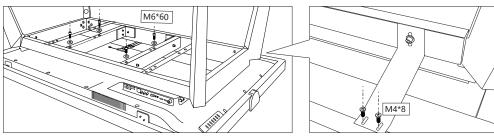

#### 2.1 Installation Procedure

@ PQ Labs

a. Assemble legs & short rails;

b. Plug the leg connector into the table fixture as shown below, and install the bridge connector to the base frame.

c. Place Touch Display back side up onto a work bench, Please install the full base frame to the VESA screw holes of the display with M6\*60 screws; install the bridge connector from the full base frame to the back borde of the display. Tighten all screws at each corner.

- A CAUTION

Please cover work table with soft cover or surface to prevent screen scratches.

 d. Install the computer tray.
(you may need to detach the computer first if you already installed the computer to your display)