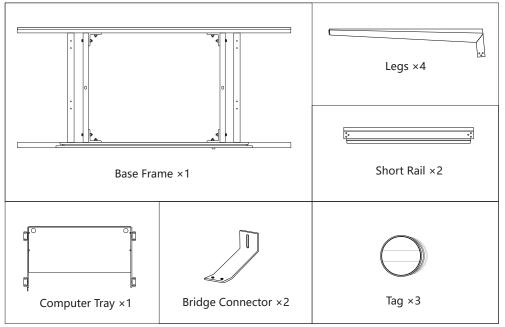

### **Q PQ Labs**

# **Table Conversion Kit** (55 Inch) User Manual

# 1 Packing List

Q PQ Labs

#### Main Components



#### **Screws Accessories**



#### 2.1 Installation Procedure

@ PQ Labs

a. Assemble legs & short rails;



b. Plug the leg connector into the table fixture as shown below, and install the bridge connector to the base frame.



c. Place Touch Display back side up onto a work bench, Please install the full base frame to the VESA screw holes of the display with M6\*60 screws; install the bridge connector from the full base frame to the back borde of the display. Tighten all screws at each corner.



- A CAUTION

Please cover work table with soft cover or surface to prevent screen scratches.

 d. Install the computer tray.
(you may need to detach the computer first if you already installed the computer to your display)



## 2.2 Assembly Finished

@ PQ Labs

**CAUTION** 

At least 2 peopl