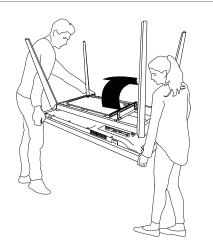

## 2.2 Assembly Finished

@ PQ Labs

**CAUTION** 

At least 2 people are required to flip the touch table back.