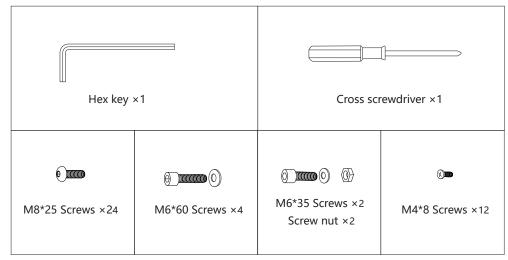

### **Q PQ Labs**

# **Table Conversion Kit** (55 Inch) User Manual

# 1 Packing List

Q PQ Labs

#### Main Components



#### **Screws Accessories**



#### 2.1 Installation Procedure

@ PQ Labs

a. Assemble legs & short rails;



b. Plug the leg connector into the table fixture as shown below, and install the bridge connector to the base frame.



c. Place Touch Display back side up onto a work bench, Please install the full base frame to the VESA screw holes of the display with M6\*60 screws; install the bridge connector from the full base frame to the back borde of the display. Tighten all screws at each corner.



- A CAUTION

Please cover work table with soft cover or surface to prevent screen scratches.

 d. Install the computer tray.
(you may need to detach the computer first if you already installed the computer to your display)



## 2.2 Assembly Finished

@ PQ Labs

**CAUTION** 

At least 2 people are required to flip the touc