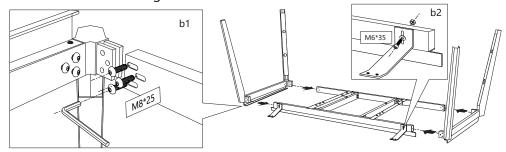

#### 2.1 Installation Procedure

@ PQ Labs

a. Assemble legs & short rails;

b. Plug the leg connector into the table fixture as shown below, and install the bridge connector to the base frame.

c. Place Touch Display back side up onto a work bench, Please install the full base frame to the VESA screw holes of the display with M6\*60 screws; install the bridge connector from the full base frame to the back borde of the display. Tighten all screws at each corner.